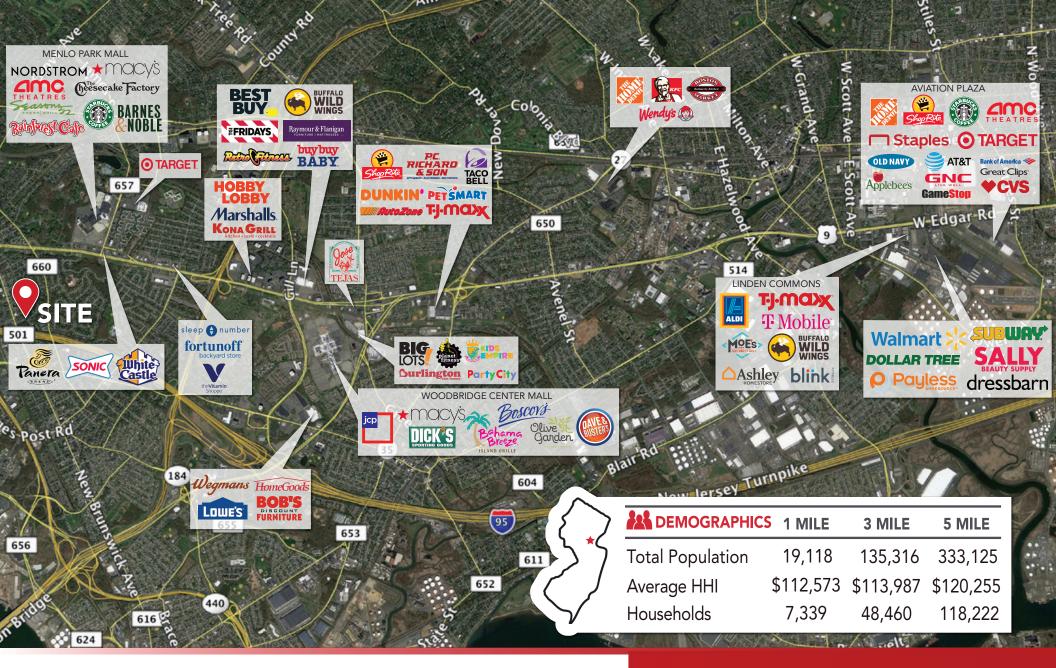

## MARKET AERIAL

JEFFERY REALTY Retail Specialist

Y 116 Route 22 • North Plainfield, NJ 07060 • T: 908.668.9600 • F: 908.668.5225 • www.JefferyRealty.com — All information is from sources deemed reliable and is submitted subject to errors, omissions, change of price, terms, prior sales and withdrawals.