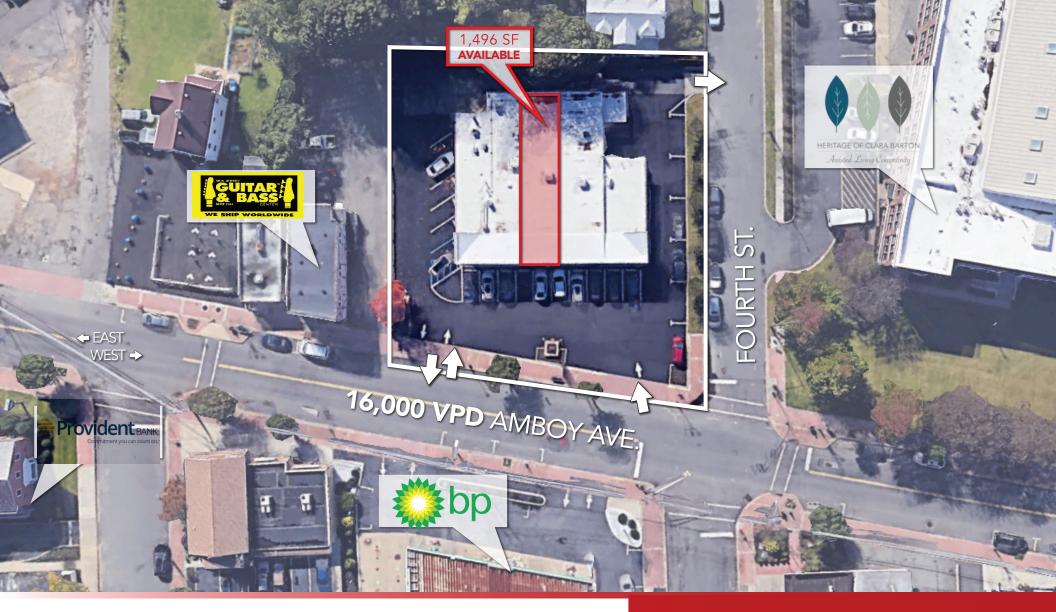

#### 999 AMBOY AVE. EDISON, NEW JERSEY

AVAILABLE: IMMEDIATE NNN CHARGE: \$8.30 PSF ASKING RENT: CALL FOR QUOTE

**TRAFFIC:** 16,000+ VPD **FRONTAGE:** 155' ON AMBOY **GLA:** 6,530 SF

- SITE INFORMATION
- NOTES: Convenient access from I-95, I-287, RT. 1
  - Couple of miles to Menlo Park Mall
  - 21 parking spaces with pylon signage

EFFERY REALTY All information is from sources deemed reliable and is submitted subject to errors, omissions, change of price, terms, prior sales and withdrawals.

999 AMBOY AVE. EDISON, NEW JERSEY