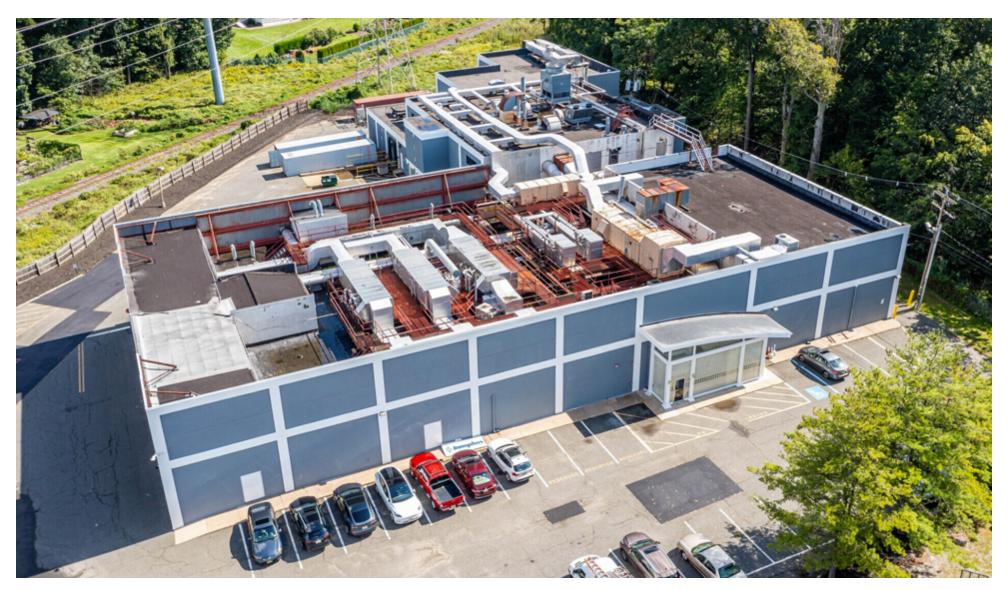

# ±40,000 SF PHARMACEUTICAL BUILDING & MANUFACTURING FACILITY

43 West Street, East Hanover, NJ 07936

For More Information, Contact the Exclusive Brokers

TROY SCHAAFSMA | Senior Associate | troys@blauberg.com | 973.379.6644 x116

#### INTERIOR DESCRIPTION

High Capacity Facility Ready for Immediate Occupancy ±40,000 SF Building Size

Lot Size at ±2.52 Acres (Block 42, Lot 45.03)

Zoned Light Industrial

Parking 70/80 Spaces

Previously Occupied by Pliva & Barr Labs

### **Executive Summary**

- 43 West Street offers 3 building sections, well-equipped for chemistry-related activities, primarily Oral Solid Dosage (OSD) manufacturing with advanced coating capabilities.
- The facilities have a rich history, previously owned by Pliva, Barr and Teva before being occupied by Innophos Corp.
- Each building is equipped with essential infractructure, Micro Lab including HVAC, Boilers, Chillers, Steam and Deionized Water (DI).
- The Facilities are in excellent condition, meticulously following Current Good Manufacturing Practices (cGMP) protocols, creating a highly compliant operating environment.
- Onnophos operates on-site, through the end of 2023, ensuring smooth transitions for potential new operations with minimal investment.

### **Building 43 Highlights**

- Spans 40,000 SF of OSD production space with integrated operations, blending, drying and QA/QC labs.
- Boasts numerous compression suites and robust coating capacities, enhancing production capabilities.
- Features an Analytical Lab area, ensuring precise quality control.
   Exclusively geared for Aqueous and Dry Blend OSD production, with humidity control capabilities for specific products.
- Equipped with cutting-edge production equipment, including Collette Gral, V Blenders, Acela Cota Coating Machines and DI water systems.