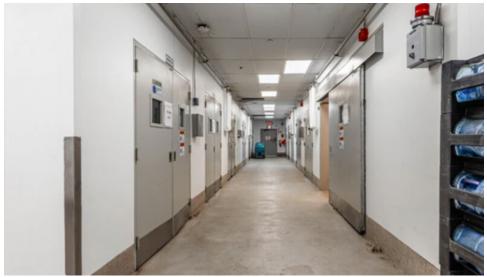

### **Executive Summary**

- 43 West Street offers 3 building sections, well-equipped for chemistry-related activities, primarily Oral Solid Dosage (OSD) manufacturing with advanced coating capabilities.
- The facilities have a rich history, previously owned by Pliva, Barr and Teva before being occupied by Innophos Corp.
- Each building is equipped with essential infractructure, Micro Lab including HVAC, Boilers, Chillers, Steam and Deionized Water (DI).
- The Facilities are in excellent condition, meticulously following Current Good Manufacturing Practices (cGMP) protocols, creating a highly compliant operating environment.
- Onnophos operates on-site, through the end of 2023, ensuring smooth transitions for potential new operations with minimal investment.

#### Process Flow and GMP Assessment

- Building 43 maintains proper configurations and layouts for efficient cGMP operations.
- Successfully passed FDA inspection for cGMP compliance and conformance, validating its high standards.
- Shipping and Receiving protocols are well-established, ensuring smooth logistics and regulatory adherence.