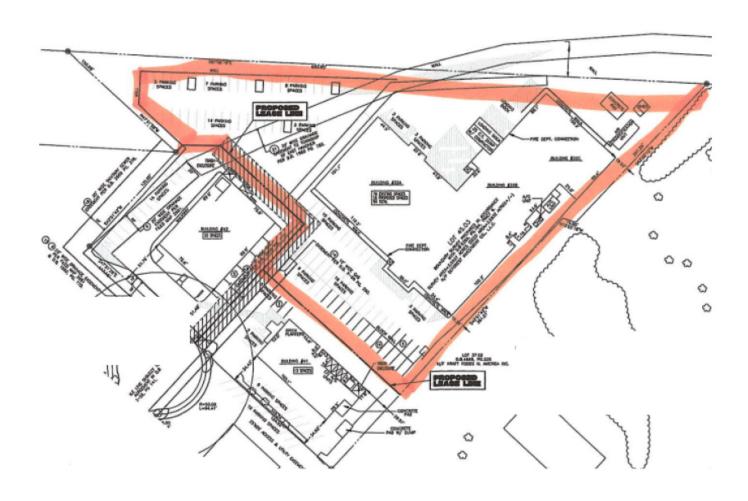

#### INTERIOR DESCRIPTION

High Capacity Facility Ready for Immediate Occupancy ±40,000 SF Building Size

Lot Size at ±2.52 Acres (Block 42, Lot 45.03)

Zoned Light Industrial

Parking 70/80 Spaces

Previously Occupied by Pliva & Barr Labs