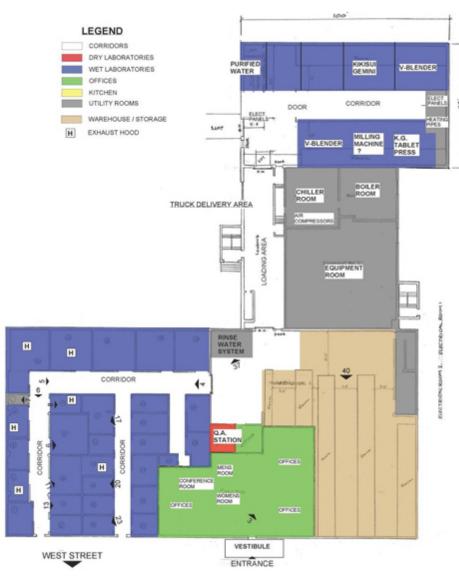

### **Building 43 Highlights**

- Spans 40,000 SF of OSD production space with integrated operations, blending, drying and QA/QC labs.
- Boasts numerous compression suites and robust coating capacities, enhancing production capabilities.
- Features an Analytical Lab area, ensuring precise quality control.
   Exclusively geared for Aqueous and Dry Blend OSD production, with humidity control capabilities for specific products.
- Equipped with cutting-edge production equipment, including Collette Gral, V Blenders, Acela Cota Coating Machines and DI water systems.

#### Process Flow and GMP Assessment

- Building 43 maintains proper configurations and layouts for efficient cGMP operations.
- Successfully passed FDA inspection for cGMP compliance and conformance, validating its high standards.
- Shipping and Receiving protocols are well-established, ensuring smooth logistics and regulatory adherence.