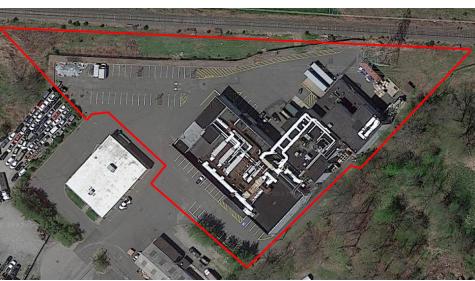

#### INTERIOR DESCRIPTION

High Capacity Facility Ready for Immediate Occupancy ±40,000 SF Building Size

Lot Size at ±2.52 Acres (Block 42, Lot 45.03)

Zoned Light Industrial

Parking 70/80 Spaces

Previously Occupied by Pliva & Barr Labs