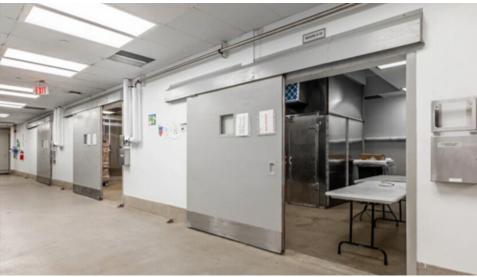

### **Executive Summary**

- 43 West Street offers 3 building sections, well-equipped for chemistry-related activities, primarily Oral Solid Dosage (OSD) manufacturing with advanced coating capabilities.
- The facilities have a rich history, previously owned by Pliva, Barr and Teva before being occupied by Innophos Corp.
- Each building is equipped with essential infractructure, Micro Lab including HVAC, Boilers, Chillers, Steam and Deionized Water (DI).
- The Facilities are in excellent condition, meticulously following Current Good Manufacturing Practices (cGMP) protocols, creating a highly compliant operating environment.
- Onnophos operates on-site, through the end of 2023, ensuring smooth transitions for potential new operations with minimal investment.

#### Process Flow and GMP Assessment

- Building 43 maintains proper configurations and layouts for efficient cGMP operations.
- Successfully passed FDA inspection for cGMP compliance and conformance, validating its high standards.
- Shipping and Receiving protocols are well-established, ensuring smooth logistics and regulatory adherence.