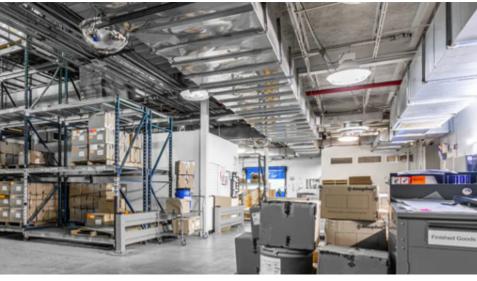

#### INTERIOR DESCRIPTION

High Capacity Facility Ready for Immediate Occupancy ±40,000 SF Building Size

Lot Size at ±2.52 Acres (Block 42, Lot 45.03)

Zoned Light Industrial

Parking 70/80 Spaces

Previously Occupied by Pliva & Barr Labs

### **Executive Summary**

- 43 West Street offers 3 building sections, well-equipped for chemistry-related activities, primarily Oral Solid Dosage (OSD) manufacturing with advanced coating capabilities.
- The facilities have a rich history, previously owned by Pliva, Barr and Teva before being occupied by Innophos Corp.
- Each building is equipped with essential infractructure, Micro Lab including HVAC, Boilers, Chillers, Steam and Deionized Water (DI).
- The Facilities are in excellent condition, meticulously following Current Good Manufacturing Practices (cGMP) protocols, creating a highly compliant operating environment.
- Onnophos operates on-site, through the end of 2023, ensuring smooth transitions for potential new operations with minimal investment.