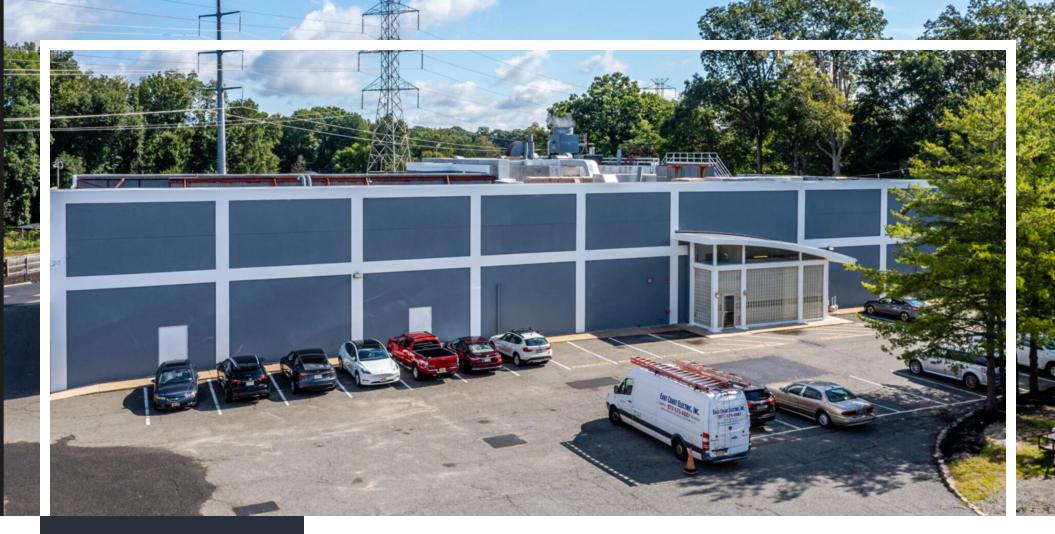

# ±40,000 SF PHARMACEUTICAL BUILDING & MANUFACTURING FACILITY

43 West Street, East Hanover, NJ 07936

For More Information, Contact the Exclusive Brokers

TROY SCHAAFSMA | Senior Associate | troys@blauberg.com | 973.379.6644 x116

#### INTERIOR DESCRIPTION

High Capacity Facility Ready for Immediate Occupancy ±40,000 SF Building Size

Lot Size at ±2.52 Acres (Block 42, Lot 45.03)

Zoned Light Industrial

Parking 70/80 Spaces

Previously Occupied by Pliva & Barr Labs