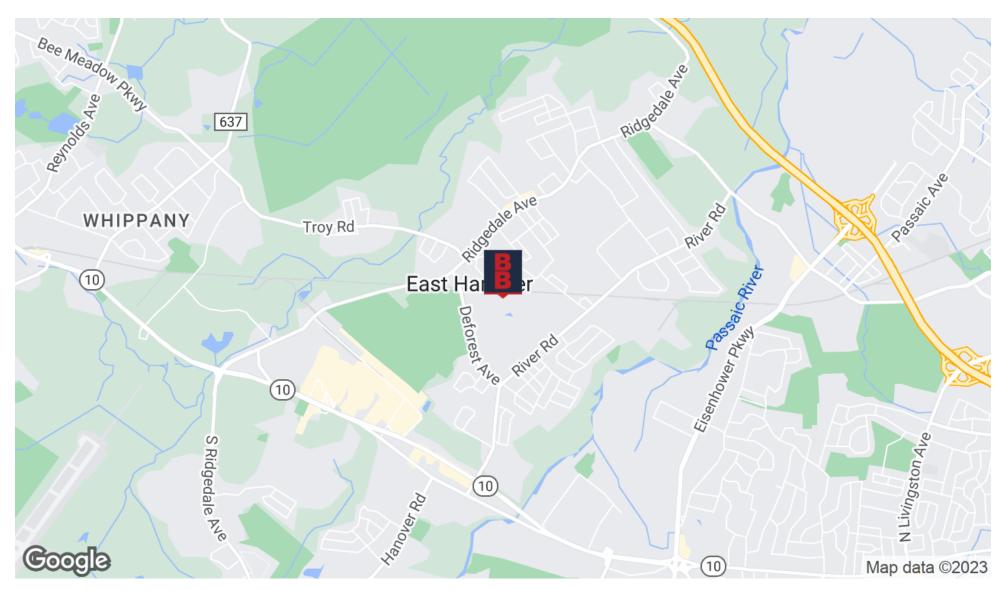

#### **LOCATION DESCRIPTION**

Approx. 1.4 Miles to Route 10 Approx. 3.4 Miles to I-280 Approx. 4.6 Miles to I-80 Approx. 10 Miles to I-78

Approx. 19.5 Miles to Newark Liberty International Airport