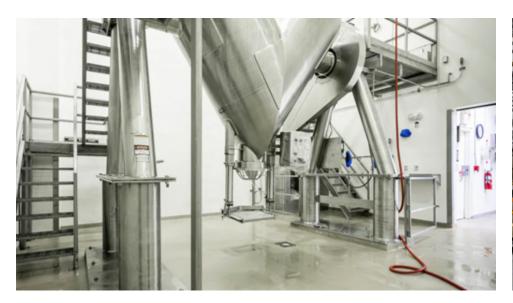

#### INTERIOR DESCRIPTION

High Capacity Facility Ready for Immediate Occupancy ±40,000 SF Building Size

Lot Size at ±2.52 Acres (Block 42, Lot 45.03)

Zoned Light Industrial

Parking 70/80 Spaces

Previously Occupied by Pliva & Barr Labs

4,000 Amps, 277/480V (Wing A)

860 Amps, 480V (Wing C)V Blenders, Bantam Pulverizers, Flo-Coaters, Hi-Coaters, Fitzmills (Equipment Subject to Availability)

### **Building 43 Highlights**

- Spans 40,000 SF of OSD production space with integrated operations, blending, drying and QA/QC labs.
- Boasts numerous compression suites and robust coating capacities, enhancing production capabilities.
- Features an Analytical Lab area, ensuring precise quality control.
   Exclusively geared for Aqueous and Dry Blend OSD production, with humidity control capabilities for specific products.
- Equipped with cutting-edge production equipment, including Collette Gral, V Blenders, Acela Cota Coating Machines and DI water systems.