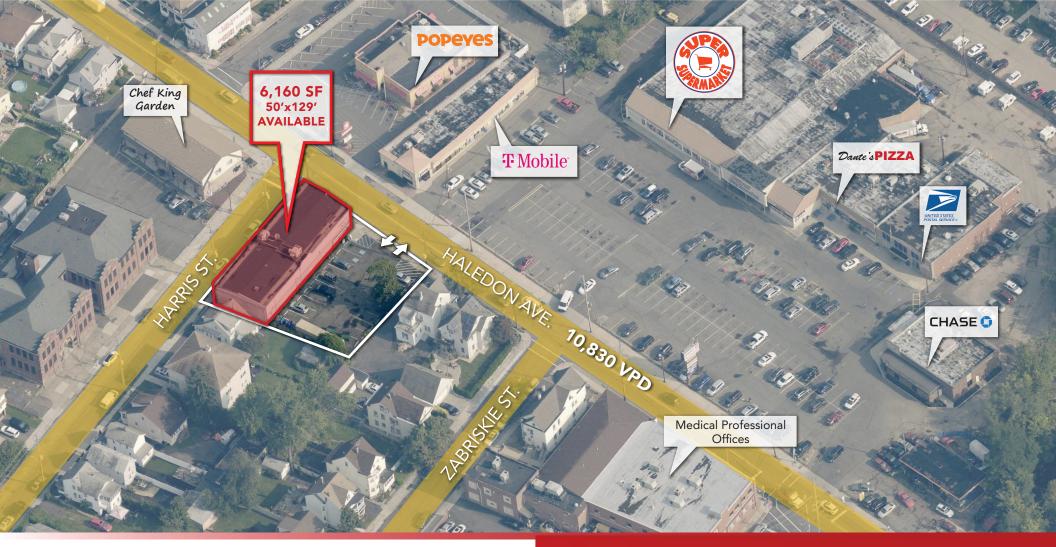

### SITE INFORMATION

**BUILDING:** 6,160 SF (50'x129')

**PARKING:** 19 SPACES + STREET **NOTES:** • Excellent Location For Community Commer-

**ACREAGE: .33 ACRE** 

**TRAFFIC:** 10,830 VPD

cial | Pharmacy, Dollar Store, Market, Auto Parts, Post Office

RENT: CALL FOR QUOTE CEILINGS: +/- 17' TO DECKING

**NNN:** \$19.00 PSF EST.

**TAXES:** \$51,930.00 (EST. 2023)

• High Visibility on Haledon Ave. (+10,000 VPD)

Across from Grocery Anchored Center

431 HALEDON AVE.