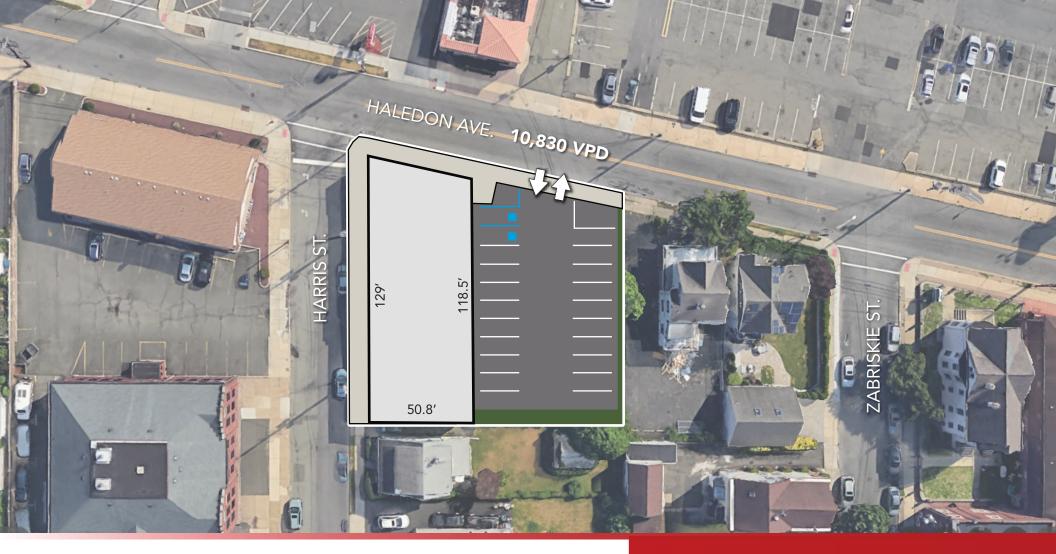

### SITE INFORMATION

**BUILDING:** 6,160 SF (50'x129')

**PARKING:** 19 SPACES + STREET **NOTES:** • Excellent Location For Community Commer-

**ACREAGE: .33 ACRE** 

**TRAFFIC:** 10,830 VPD

cial | Pharmacy, Dollar Store, Market, Auto Parts, Post Office

RENT: CALL FOR QUOTE CEILINGS: +/- 17' TO DECKING

**NNN:** \$19.00 PSF EST.

**TAXES:** \$51,930.00 (EST. 2023)

• High Visibility on Haledon Ave. (+10,000 VPD)

Across from Grocery Anchored Center

431 HALEDON AVE.