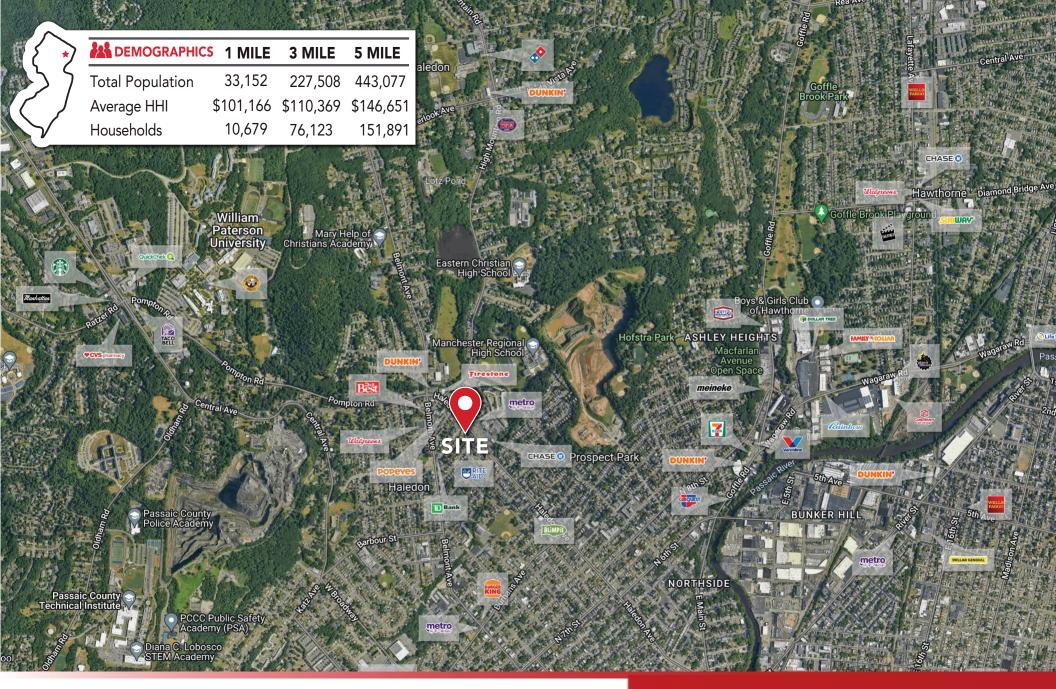

## 431 HALEDON AVE.

HALEDON, NEW JERSEY

# 6,160 SF FOR LEASE

#### **STEVE BATTISTA**

sbattista@jefferyrealty.com

C: 908.963.4539

O: 908.668.9600 EXT. 240







### **431 HALEDON AVE.**

HALEDON, NEW JERSEY

### SITE INFORMATION

**BUILDING:** 6,160 SF (50'x129')

**PARKING:** 19 SPACES + STREET **NOTES:** • Excellent Location For Community Commer-

**ACREAGE: .33 ACRE** 

**TRAFFIC:** 10,830 VPD

cial | Pharmacy, Dollar Store, Market, Auto Parts, Post Office

RENT: CALL FOR QUOTE CEILINGS: +/- 17' TO DECKING

**NNN:** \$19.00 PSF EST.

**TAXES:** \$51,930.00 (EST. 2023)

• High Visibility on Haledon Ave. (+10,000 VPD)

Across from Grocery Anchored Center







431 HALEDON AVE.

HALEDON, NEW JERSEY

MARKET AERIAL