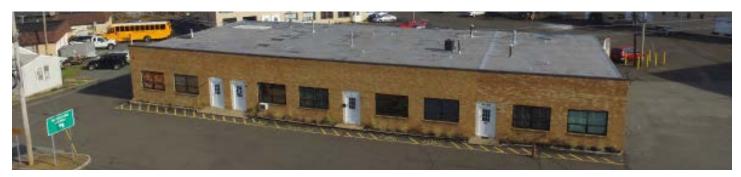

## **Property/Building Features**

- ± 56,500 SF
- The Industrial Park Has a Multitude of Businesses, Including Light Manufacturing, Food Preparation, Offices, And Warehousing. Dine In or Take Out From David Alan's Marketplace
- Immediate Access to Route 10. Proximate to I-287, 280, 80 and 46
- B-2 Business Zone. Click Here to View The B-2 Zoning List