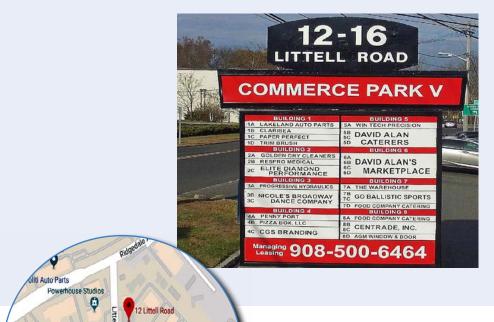

# 12 - 16 Littell Road

EAST HANOVER, N

## **Property/Building Features**

- ± 56,500 SF
- The Industrial Park Has a Multitude of Businesses, Including Light Manufacturing, Food Preparation, Offices, And Warehousing. Dine In or Take Out From David Alan's Marketplace
- Immediate Access to Route 10. Proximate to I-287, 280, 80 and 46
- B-2 Business Zone. Click Here to View The B-2 Zoning List