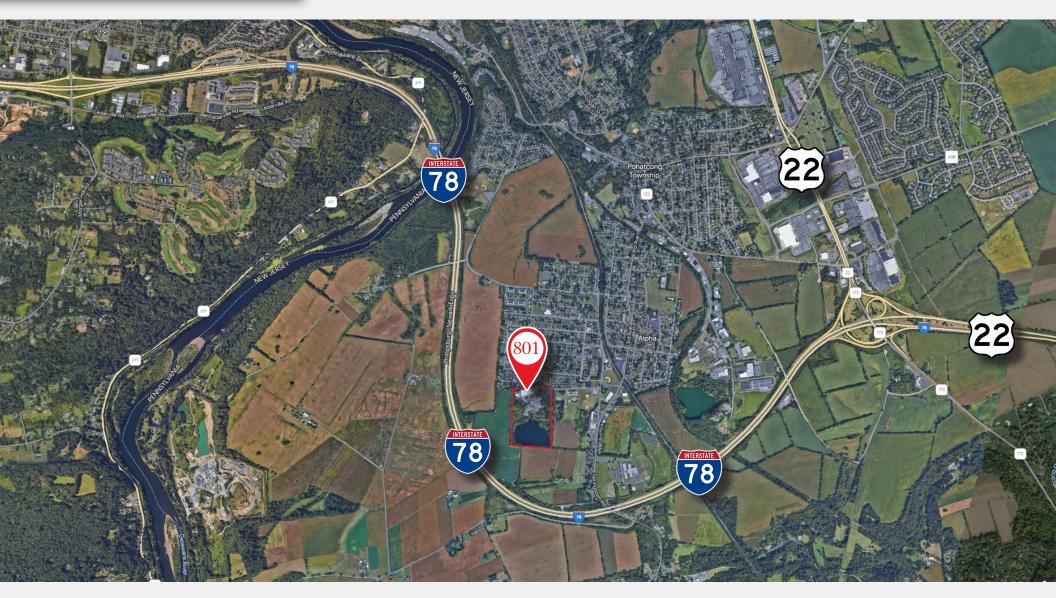

## 56,864 SF Warehouse Complex on 38.31 Acres 16,800 SF For Lease



Brokerage • Property Management • Corporate Services • Financing • Logistics • Government Services • Healthcare • Tenant Representation • Cold Storage • Investment Services

FOLLOW US! f 🕝 🕥 in 🖸 | NJ Offices: Teterboro | Parsippany | naihanson.com | Member of NAI Global with 300+ Offices Worldwide

THE INFORMATION CONTAINED HEREIN HAS BEEN OBTAINED FROM SOURCES CONSIDERED TO BE RELIABLE, BUT NO GUARANTEE OF ITS ACCURACY IS MADE BY NAI JAMES E. HANSON.



## Floor Plan **16,800 SF**



THE INFORMATION CONTAINED HEREIN HAS BEEN OBTAINED FROM SOURCES CONSIDERED TO BE RELIABLE, BUT NO GUARANTEE OF ITS ACCURACY IS MADE BY NAI JAMES E. HANSON.



## Location Map