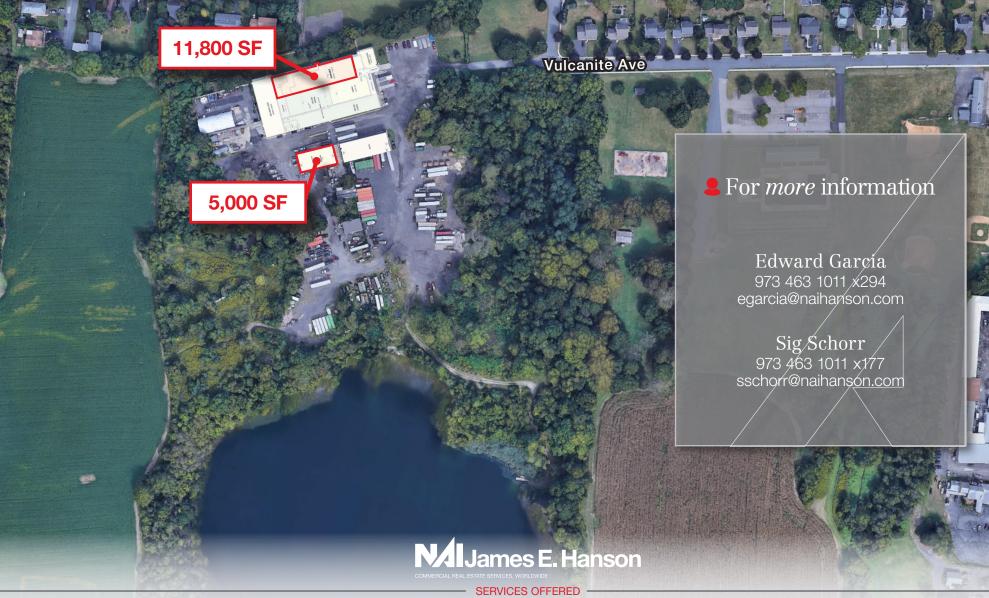

## 56,864 SF Warehouse Complex on 38.31 Acres 16,800 SF For Lease

Brokerage • Property Management • Corporate Services • Financing • Logistics • Government Services • Healthcare • Tenant Representation • Cold Storage • Investment Services