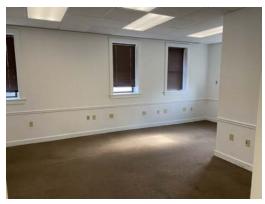

#### **Property Overview**

- · Two story office building
- · 6,300 total SF. Each floor is 3,150 SF
- · Efficient perimeter office layout for both floors
- · Great Parking
- · Excellent location in the heart of Wyomissing

#### **Building Information**

| Building Size    | 6,300 SF |
|------------------|----------|
| Average Floor    | 3,150 SF |
| Building Class   | В        |
| Property Type    | Office   |
| Number of Floors | 2        |