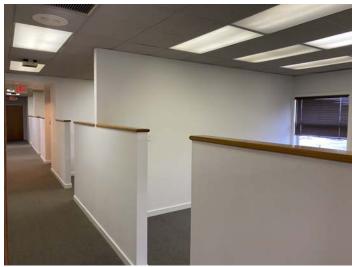

#### **Property Overview**

- · Two story office building
- · 6,300 total SF. Each floor is 3,150 SF
- · Efficient perimeter office layout for both floors
- · Great Parking
- · Excellent location in the heart of Wyomissing

#### **Building Information**

| Building Size    | 6,300 SF |
|------------------|----------|
| Average Floor    | 3,150 SF |
| Building Class   | В        |
| Property Type    | Office   |
| Number of Floors | 2        |