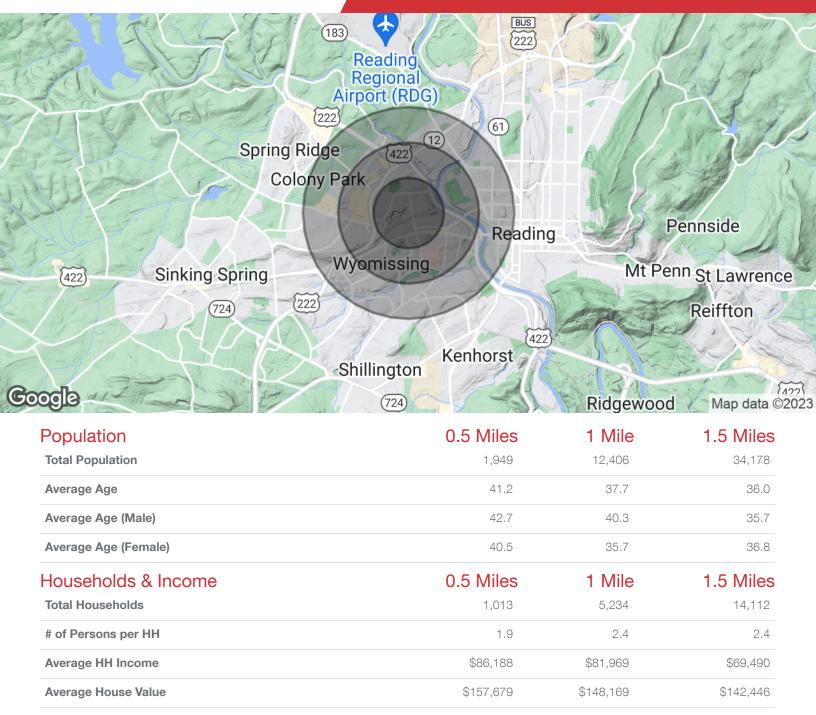

### For Lease 3,150 - 6,300 SF | \$10.00 - 12.00 SF/yr Office Space

<sup>\*</sup> Demographic data derived from 2020 ACS - US Census