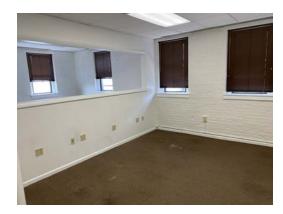

#### **Property Overview**

- · Two story office building
- · 6,300 total SF. Each floor is 3,150 SF
- · Efficient perimeter office layout for both floors
- · Great Parking
- · Excellent location in the heart of Wyomissing

#### **Building Information**

| Building Size    | 6,300 SF |
|------------------|----------|
| Average Floor    | 3,150 SF |
| Building Class   | В        |
| Property Type    | Office   |
| Number of Floors | 2        |