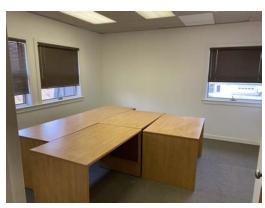

#### **Property Overview**

- · Two story office building
- · 6,300 total SF. Each floor is 3,150 SF
- · Efficient perimeter office layout for both floors
- · Great Parking
- · Excellent location in the heart of Wyomissing