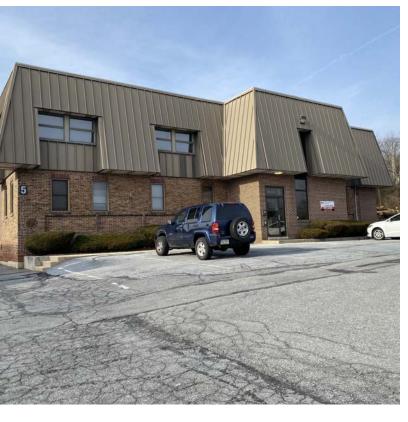

# 230 N Park Road, Building 5

230 N Park Road Wyomissing, Pennsylvania 19610

#### **Property Overview**

- · Two story office building
- · 6,300 total SF. Each floor is 3,150 SF
- · Efficient perimeter office layout for both floors
- · Great Parking
- · Excellent location in the heart of Wyomissing

#### **Building Information**

| Building Size    | 6,300 SF |
|------------------|----------|
| Average Floor    | 3,150 SF |
| Building Class   | В        |
| Property Type    | Office   |
| Number of Floors | 2        |