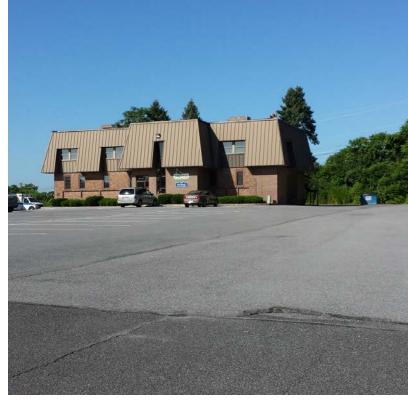

# 230 N Park Road, Building 5

230 N Park Road Wyomissing, Pennsylvania 19610

#### **Property Overview**

- · Two story office building
- · 6,300 total SF. Each floor is 3,150 SF
- · Efficient perimeter office layout for both floors
- · Great Parking
- · Excellent location in the heart of Wyomissing

#### **Building Information**

| Building Size    | 6,300 SF |
|------------------|----------|
| Average Floor    | 3,150 SF |
| Building Class   | В        |
| Property Type    | Office   |
| Number of Floors | 2        |