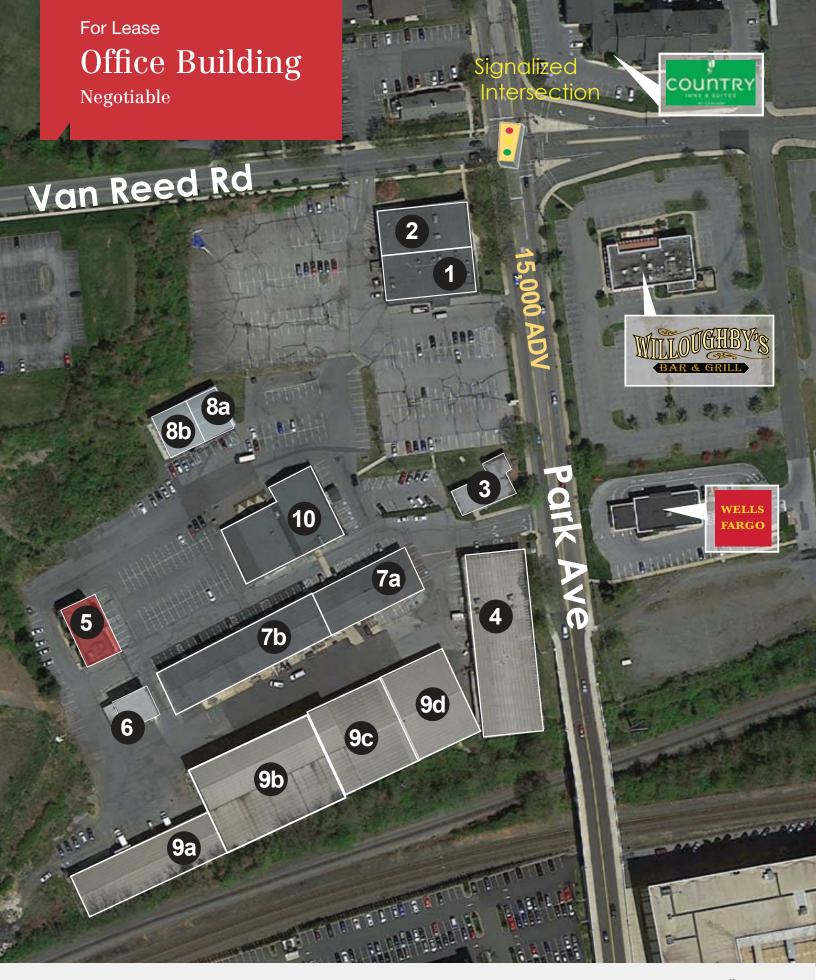

# 230 N Park Road, Building 5

230 N Park Road Wyomissing, Pennsylvania 19610

#### **Property Overview**

- · Two story office building
- · 6,300 total SF. Each floor is 3,150 SF
- · Efficient perimeter office layout for both floors
- · Great Parking
- · Excellent location in the heart of Wyomissing

### Location Information

| Street Address   | 230 N Park Road      |
|------------------|----------------------|
|                  | Building 5           |
| City, State, Zip | Wyomissing, PA 19610 |
| County           | Berks                |