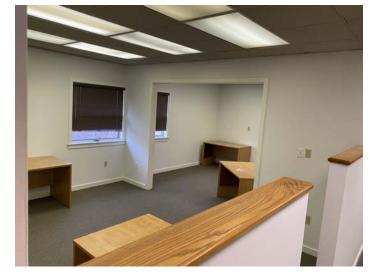

#### **Property Overview**

- · Two story office building
- · 6,300 total SF. Each floor is 3,150 SF
- · Efficient perimeter office layout for both floors
- · Great Parking
- · Excellent location in the heart of Wyomissing

#### **Building Information**

| Building Size    | 6,300 SF |
|------------------|----------|
| Average Floor    | 3,150 SF |
| Building Class   | В        |
| Property Type    | Office   |
| Number of Floors | 2        |