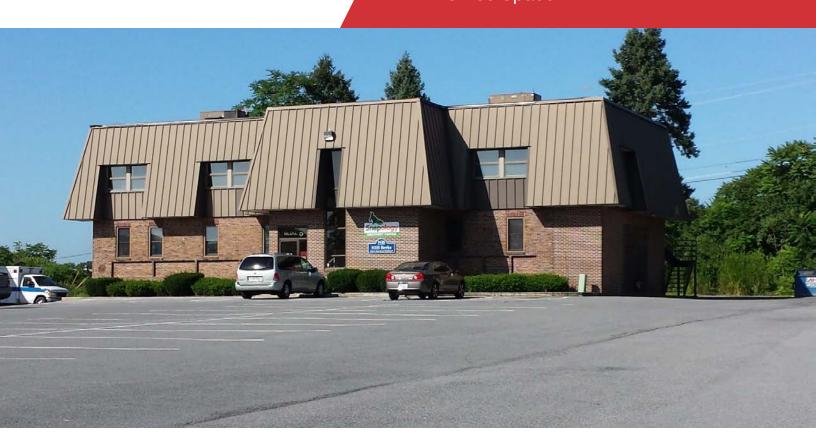

# 230 N Park Road, Building 5

230 N Park Road Wyomissing, Pennsylvania 19610

#### **Property Overview**

- · Two story office building
- · 6,300 total SF. Each floor is 3,150 SF
- · Efficient perimeter office layout for both floors
- · Great Parking
- · Excellent location in the heart of Wyomissing

#### **Building Information**

| Building Size    | 6,300 SF |
|------------------|----------|
| Average Floor    | 3,150 SF |
| Building Class   | В        |
| Property Type    | Office   |
| Number of Floors | 2        |